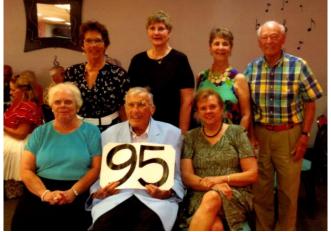

## Volume 28 Issue 3

President's Message by Nancy Welch

National USA Dance has made early preparation for National Ballroom Dance Week (Sept 21-30) by sending a FLASH MOB dance to all members with email.