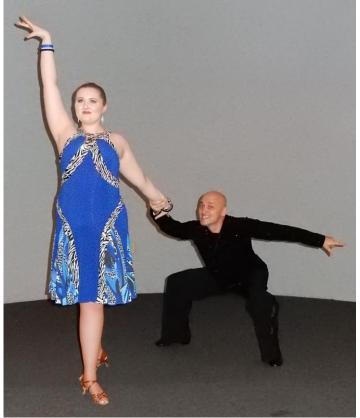

> Call Membership chair Judy Polk

(210) 639-8419 Judyplk1320@gmail.com

by Nancy Welch Photos by Ed & Mary Zuranski

Pro Host LUIGI brought his dance partner GINA to our March Dance to give us a great show of Argentine Tango and Milonga. Suncoast chapter members ARNOLD & CONNIE PAGANO, fresh from their success at the Florida Superstars, showed us their award-winning Foxtrot and Waltz. LUIGI & GINA also taught Argentine Tango for the group class. Many thanks to all of you!

Luigi and Gina dancing Milonga

**Connie & Arnold Waltz and Foxtrot** 

**Luigi and Gina** love giving shows at **Assisted Living Facilities** and wherever they are invited. This past December, they gave **three shows in one day**! If you'd like to **hire them** for a show or take private lessons with **Luigi**, call him at 727-710-1865.