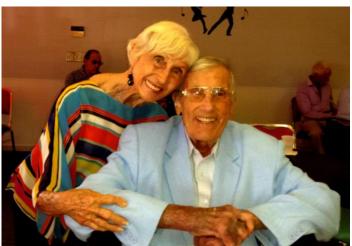

## Volume 28 Issue 3

President's Message by Nancy Welch

National USA Dance has made early preparation for National Ballroom Dance Week (Sept 21-30) by sending a FLASH MOB dance to all members with email.