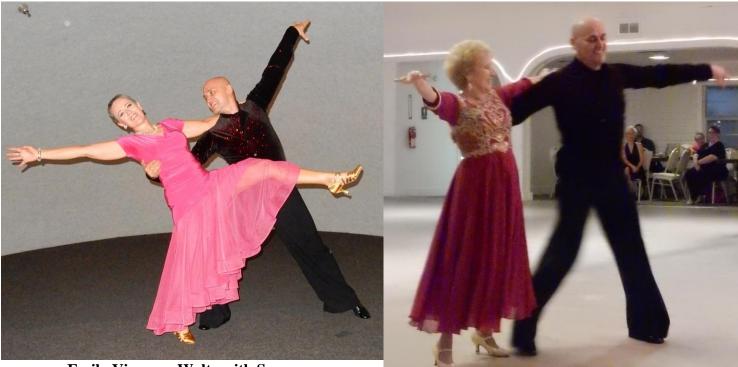

## Page 7 APRIL DANCE By Nancy Welch Photos by Ed & Mary Zuranski

**Emily Viennese Waltz with Sergey** 

We welcomed **Sergey** and three talented students at our April 23<sup>rd</sup> Dance. **Emily Condon** and **Sergey** got the show started with a lovely **Viennese Waltz**. A sizzling **Samba** was next, performed with **Sergey** by **Olivia Shaw**. Then we enjoyed the graceful **Foxtrot** danced by **Jackie Blount** and **Sergey**.

Many thanks to all of you, and to Sergey for teaching a Bolero workshop, also. He made Deejay Sam's job so much easier by e-mailing him the show music so that Sam could be prepare it in advance.

**Sergey and Yulia** hold a weekly **Tuesday** night dance at **Cabaret Dance Club**. They also teach and hold dances at **Rhapsody Ballroom** in Tampa. For private lessons, call them at 813-919-8539.