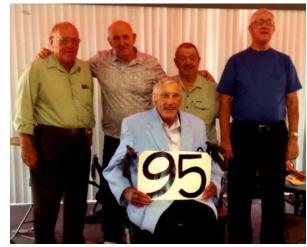

## Volume 28 Issue 3

President's Message by Nancy Welch

National USA Dance has made early preparation for National Ballroom Dance Week (Sept 21-30) by sending a FLASH MOB dance to all members with email.