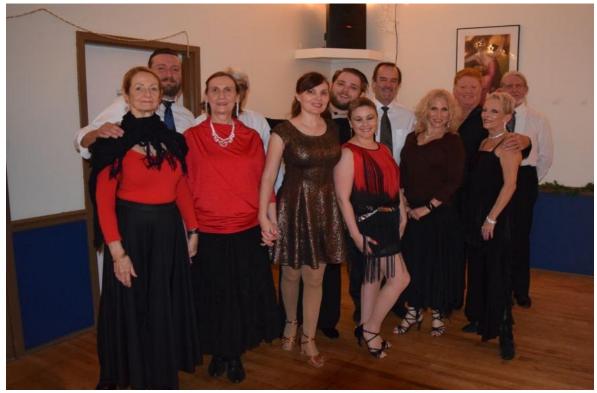

# SUNCOAST CHAPTER 25TH ANNIVERSARY Dance At Dancers Co-op

by Nancy Welch, Photos by Rich Moss

On **Saturday**, **January** 9<sup>th</sup>, our Suncoast chapter held its first 25<sup>th</sup> **Anniversary Dance** of 2016 at the **Dancers Co-op** in Clearwater. Hosted by **Shelley Harrington** who provided a generous and delicious buffet table, and her **son John** who provided the music for their show, we had a great time dancing to **Deejay Sam's music**, and were treated to a marvelous show!

Shelley and student Norm Urich started the show with Foxtrot, then Corinne Rungo's formation team wowed us with Waltz. Corinne, Shelley, Carol Hamilton, and Claude Dhamaraj danced with Ian Forestier, Jackson Burres, Ken Dhamaraj, and Randy in this beautifully executed Waltz Formation which many of you will see for the first time when Corinne gives the show at our January 25<sup>th</sup> Dance at Gulfport Casino Ballroom.

**John** and his student **Vera** were next, dancing **International Rumba**. Suncoast Chapter Board member **Ian Forestier** teamed up with **Shelley** for a lovely **Bolero**. For the finale, **John** and his student **Gabby** gave us a lively **Swing**.

Many thanks to Shelley, Corinne, John, Jackson and all the students for this terrific show! Thanks to all of you who didn't let the rain stop you from enjoying this Anniversary Dance hosted by Shelley.

Carol, Jackson, Claude, Ken, Vera, John, Gabby, Randy, Corinne, Norm, Shelley, Ian