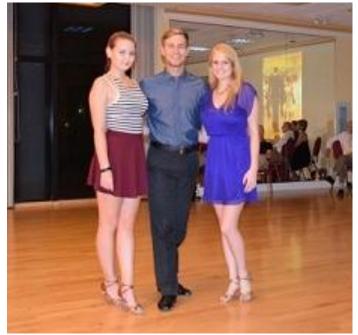

# **NOVEMBER HOLIDAY BALL**

by Nancy Welch Photos by Ed & Mary Zuranski

Our **November 30<sup>th</sup> Dance** was after Thanksgiving so we celebrated the December holidays. **Carol Baker**, who holds classes and dances at the Casino Ballroom, Largo Community Center, and the Coliseum, got the evening started with a **group class in Rumba**. Injury kept her from performing with **Paul Kirk** in the show, so **Paul** danced a **Quickstep** with his student, **Patti Bradfield**.