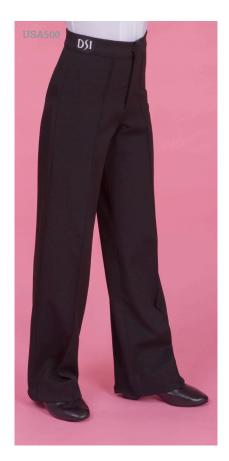

Alternatively you can order made to measure for an extra £20.00(Shirt) £30.00(Trouser). Please fill out our Boys Premium Couture measurement chart available on our website. USA500 Boys Plain Trouser Made in our Black Madrid stretch gabardine. with a 1.5" waistband Sizes: 5-14yrs

£70.00 Please note prices are in GBP.