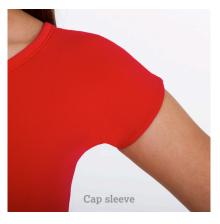

#### **USA100** Piper Juvenile Dress

Our beautiful Piper Dress has a stunning V shaped body with a scoop neck, v back and a small satin trim.

With this style of dress you can choose your choice of sleeves from, sleeveless to cap sleeve, <sup>3</sup>/<sub>4</sub> length or full length.

choice of sleeves from, sleeveless to cap sleeve, ¾ length or full length.

Ballroom £215.00 Latin £180.00 Please note prices are in GBP. Available in all DSI Crepe colours Sizes: 5-6, 7-8, 9-10, 11-12, 13-14 If you would like a standard size please see our measurement chart on page 9. Alternatively you can order made to measure for an extra £45.00.

# Ella Ballroom dress Premium made to order

**USA250 Ella Ballroom Juvenile Dress** Drop waisted crepe dress with an elegant

cap sleeve, scoop neck front and back and ruched hip detail.

Panelled skirt with a simple roll hem finish. Easy pull on dress, no zip. With this style of dress you can choose your choice of sleeves from, sleeveless to cap sleeve, ¾ length or full length.