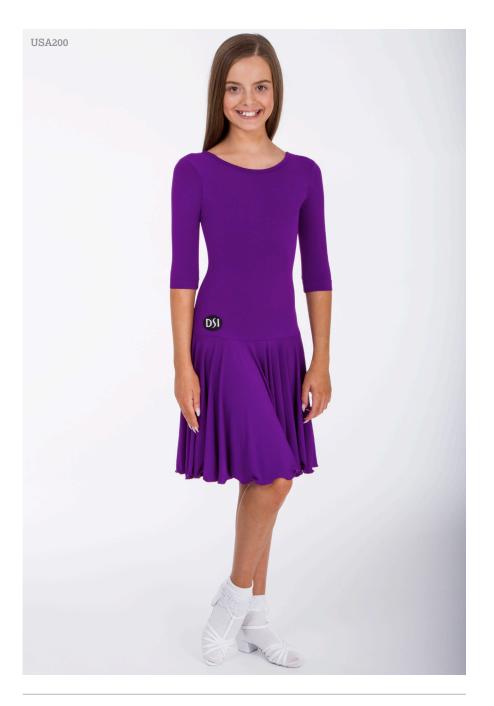

#### **USA100** Piper Juvenile Dress

Our beautiful Piper Dress has a stunning V shaped body with a scoop neck, v back and a small satin trim.

With this style of dress you can choose your choice of sleeves from, sleeveless to cap sleeve, <sup>3</sup>/<sub>4</sub> length or full length.

Sleeves will come with a small satin trim to match the neckline.

Easy pull on dress, with a full circular skirt and a roll hem to finish.

Ballroom £180.00 Latin £160.00 Please note prices are in GBP. Available in all DSI Crepe colours Sizes: 5-6, 7-8, 9-10, 11-12, 13-14 If you would like a standard size please see our measurement chart on page 9. Alternatively you can order made to measure for an extra £45.00.