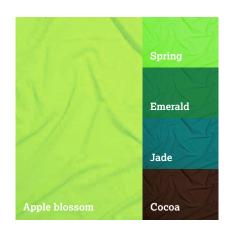

# Crepe

We are proud that the DSI Crepe is the only authentic crepe in the Dance market and the difference shows. Our commitment to providing simply the very best in Italian crepe has brought only joy to our customers who appreciate the drape, the softness and the flowing movement that only the finest original crepe can provide. Beautiful to work with and ethereal in its effect there is no comparison with inferior copies. Revel in the range of colours and enhance your performance with the ultimate for the discerning dancer.

1150 Crepe

Aqua, Black, Burgundy, Cerise, Cocoa, Coral, Flame red, Flamenco, Hawaiian pink, Hematite, Lime, Navy, Ocean blue, Peppermint, Purple, Rose pink, Sapphire, Scarlet, Spring, Sunrise, Tan, Tangerine, Turquoise, White Width: 140cm 100% Nylon