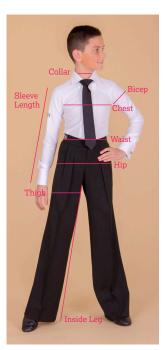

#### JUVENILE TROUSERS Sizes are approximate

| AGE        | 6    | 7    | 8    | 9    | 10   | 11   | 12   | 13   |
|------------|------|------|------|------|------|------|------|------|
| WAIST      | 58cm | 60cm | 61cm | 63cm | 65cm | 67cm | 69cm | 71cm |
| HIP        | 64cm | 67cm | 70cm | 73cm | 76cm | 79cm | 82cm | 85cm |
| THIGH      | 43cm | 40cm | 44cm | 47cm | 50cm | 53cm | 56cm | 59cm |
| INSIDE LEG | 52cm | 55cm | 59cm | 61cm | 65cm | 68cm | 71cm | 74cm |

JUVENILE SHIRTS Sizes are approximate

| AGE           | 5/6  | 7/8  | 9/10 | 11/12 | 13/14 |
|---------------|------|------|------|-------|-------|
| CHEST         | 60cm | 66cm | 72cm | 78cm  | 85cm  |
| WAIST         | 57cm | 61cm | 65cm | 69cm  | 73cm  |
| HIP           | 63cm | 78cm | 75cm | 81cm  | 87cm  |
| SLEEVE LENGTH | 41cm | 45cm | 51cm | 56cm  | 61cm  |
| COLLAR        | 27cm | 30cm | 31cm | 33cm  | 36cm  |

#### Collar

Measure around the base of the neck where the collar sits Chest Measure the chest at the fullest part, placing the tape close up under the arms Sleeve Length

Measure from the shoulder joint to the cuff Bicep

Measure around the largest part of the upper arm

Waist

Measure the natural waistline

#### Hip

Measure at the fullest part around the bottom **Body Length** 

Measure from the side of your neck passing the tape between the legs and back up to the same point.

Thigh Measure the circumference of your thigh

Inside Leg

Measure from the crutch to where your trouser is normally worn

Skirt Length

Measure from the nape of neck at back to finished skirt length and measure from top of waistband to hem also.