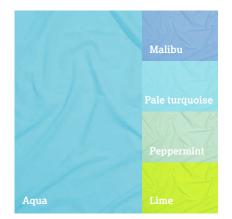

# Crepe

We are proud that the DSI Crepe is the only authentic crepe in the Dance market and the difference shows. Our commitment to providing simply the very best in Italian crepe has brought only joy to our customers who appreciate the drape, the softness and the flowing movement that only the finest original crepe can provide. Beautiful to work with and ethereal in its effect there is no comparison with inferior copies. Revel in the range of colours and enhance your performance with the ultimate for the discerning dancer.

1150 Crepe

Aqua, Black, Burgundy, Cerise, Cocoa, Coral, Flame red, Flamenco, Hawaiian pink, Hematite, Lime, Navy, Ocean blue, Peppermint, Purple, Rose pink, Sapphire, Scarlet, Spring, Sunrise, Tan, Tangerine, Turquoise, White Width: 140cm 100% Nylon