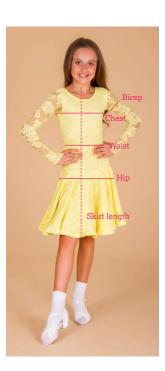

### JUVENILE DRESSES Sizes are approximate

| AGE           | 5/6   | 7/8   | 9/10  | 11/12 | 13/14 |
|---------------|-------|-------|-------|-------|-------|
| CHEST         | 60cm  | 65cm  | 71cm  | 77cm  | 85cm  |
| WAIST         | 56cm  | 59cm  | 62cm  | 64cm  | 66cm  |
| HIPS          | 63cm  | 70cm  | 76cm  | 83cm  | 90cm  |
| SLEEVE LENGTH | 41cm  | 46cm  | 51cm  | 55cm  | 57cm  |
| BICEP         | 19cm  | 20cm  | 22cm  | 23cm  | 25cm  |
| BODY LENGTH   | 106cm | 114cm | 122cm | 132cm | 137cm |

Measurements can vary depending on the fabric.

Latin, Ballroom and Sequence dress lengths are taken from the nape to the hemline of the skirt.

\*All skirt lengths are taken from the top of the waistband to the hemline.

#### Collar

Measure around the base of the neck where the collar sits Chest Measure the chest at the fullest part, placing the tape close up under the arms Sleeve Length

Measure from the shoulder joint to the cuff Bicep

Measure around the largest part of the upper arm

Waist

Measure the natural waistline

#### Hip

Measure at the fullest part around the bottom **Body Length** 

Measure from the side of your neck passing the tape between the legs and back up to the same point.

Thigh Measure the circumference of your thigh

Inside Leg

Measure from the crutch to where your trouser is normally worn

Skirt Length

Measure from the nape of neck at back to finished skirt length and measure from top of waistband to hem also.