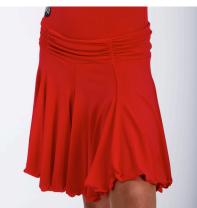

# Ella Ballroom dress Premium made to order

**USA250 Ella Ballroom Juvenile Dress** Drop waisted crepe dress with an elegant

cap sleeve, scoop neck front and back and ruched hip detail.

Panelled skirt with a simple roll hem finish. Easy pull on dress, no zip. With this style of dress you can choose your choice of sleeves from, sleeveless to cap sleeve, ¾ length or full length.