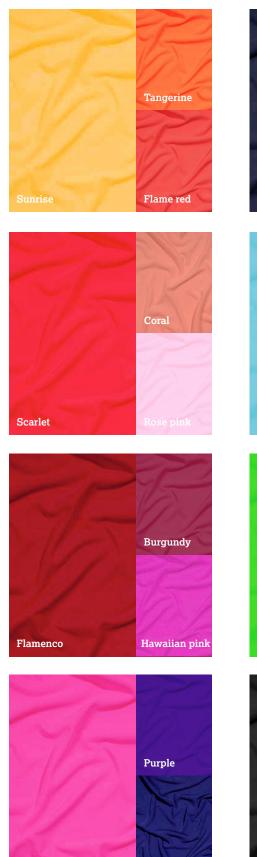

1150 Crepe

Aqua, Black, Burgundy, Cerise, Cocoa, Coral, Flame red, Flamenco, Hawaiian pink, Hematite, Lime, Navy, Ocean blue, Peppermint, Purple, Rose pink, Sapphire, Scarlet, Spring, Sunrise, Tan, Tangerine, Turquoise, White Width: 140cm 100% Nylon

Sapphire

Cerise

### Lycra

Flame red

Fuchsia

1203 Lycra Available in all DSI colours Width: 140cm 80% Polyester 20% Elastane