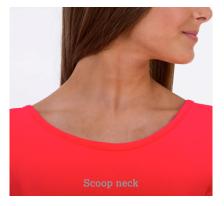

# Ella Ballroom dress Premium made to order

**USA250 Ella Ballroom Juvenile Dress** Drop waisted crepe dress with an elegant

cap sleeve, scoop neck front and back and ruched hip detail.

Panelled skirt with a simple roll hem finish. Easy pull on dress, no zip. With this style of dress you can choose your choice of sleeves from, sleeveless to cap sleeve, ¾ length or full length.

#### Collar

Measure around the base of the neck where the collar sits Chest Measure the chest at the fullest part, placing the tape close up under the arms Sleeve Length

Measure from the shoulder joint to the cuff Bicep