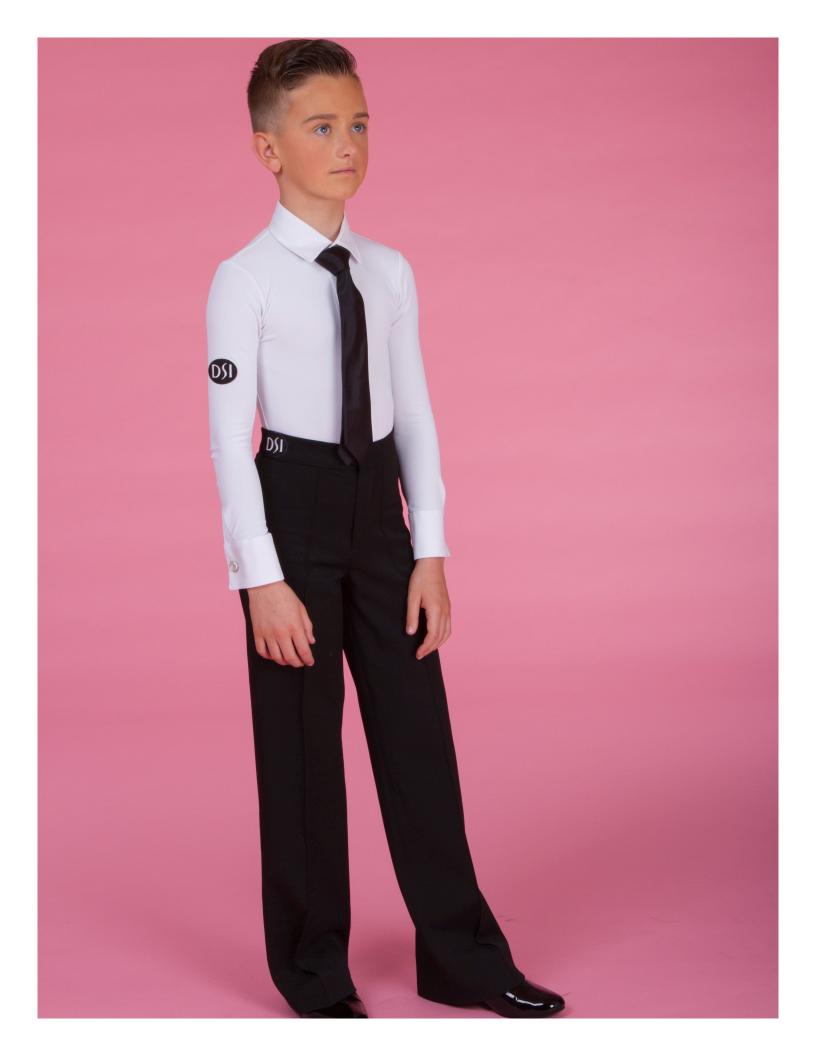

### Boys Competition Shirt & Trouser Premium made to order

**USA450 Lycra Competition Shirt with a zip** White Lycra, Zip fastening, Cufflink hole New and improved collar. Sizes: 5-14yrs

£70.00 Please note prices are in GBP. Standard sizes come un-hemmed, binding included.

Alternatively you can order made to measure for an extra £20.00(Shirt) £30.00(Trouser). Please fill out our Boys Premium Couture measurement chart available on our website. USA500 Boys Plain Trouser Made in our Black Madrid stretch gabardine. with a 1.5" waistband Sizes: 5-14yrs

£70.00 Please note prices are in GBP.