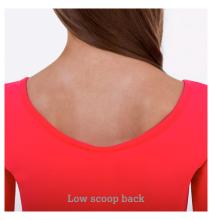

# Ella Ballroom dress Premium made to order

**USA250 Ella Ballroom Juvenile Dress** Drop waisted crepe dress with an elegant

cap sleeve, scoop neck front and back and ruched hip detail.

Panelled skirt with a simple roll hem finish. Easy pull on dress, no zip. With this style of dress you can choose your choice of sleeves from, sleeveless to cap sleeve, ¾ length or full length.