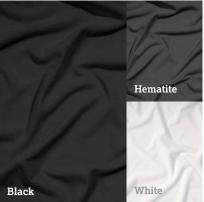

# Crepe

We are proud that the DSI Crepe is the only authentic crepe in the Dance market and the difference shows. Our commitment to providing simply the very best in Italian crepe has brought only joy to our customers who appreciate the drape, the softness and the flowing movement that only the finest original crepe can provide. Beautiful to work with and ethereal in its effect there is no comparison with inferior copies. Revel in the range of colours and enhance your performance with the ultimate for the discerning dancer.

1150 Crepe

Aqua, Black, Burgundy, Cerise, Cocoa, Coral, Flame red, Flamenco, Hawaiian pink, Hematite, Lime, Navy, Ocean blue, Peppermint, Purple, Rose pink, Sapphire, Scarlet, Spring, Sunrise, Tan, Tangerine, Turquoise, White Width: 140cm 100% Nylon