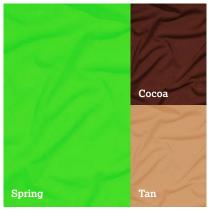

# Crepe

We are proud that the DSI Crepe is the only authentic crepe in the Dance market and the difference shows. Our commitment to providing simply the very best in Italian crepe has brought only joy to our customers who appreciate the drape, the softness and the flowing movement that only the finest original crepe can provide. Beautiful to work with and ethereal in its effect there is no comparison with inferior copies. Revel in the range of colours and enhance your performance with the ultimate for the discerning dancer.

1150 Crepe

Aqua, Black, Burgundy, Cerise, Cocoa, Coral, Flame red, Flamenco, Hawaiian pink, Hematite, Lime, Navy, Ocean blue, Peppermint, Purple, Rose pink, Sapphire, Scarlet, Spring, Sunrise, Tan, Tangerine, Turquoise, White Width: 140cm 100% Nylon