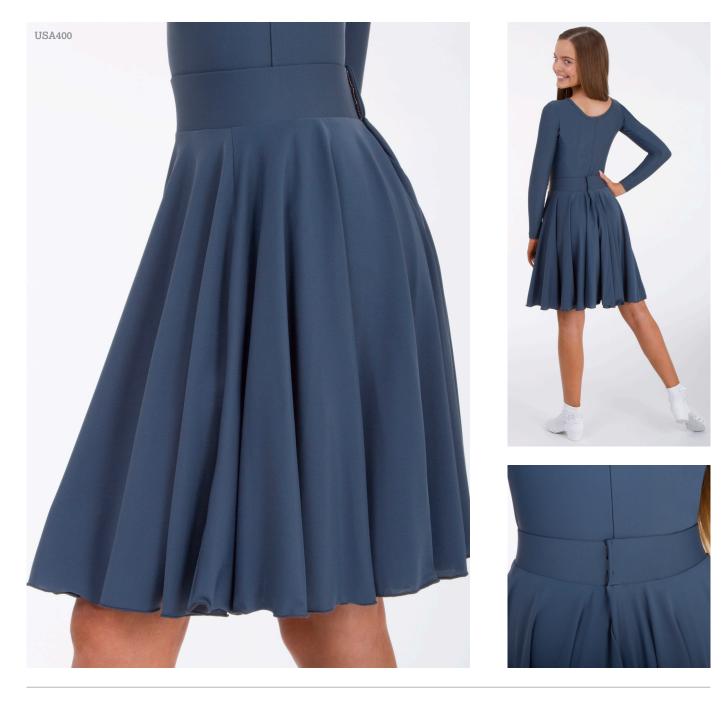

### Henny skirt Classic range

**USA400 Henny Juvenile Skirt** Available in all lycra colours. Full circular skirt and a roll hem finish. Easy hook and bar fastening Designs cannot be altered.

Ballroom £72.50 Latin £62.50 Please note prices are in GBP. Available in all DSI Lycra colours Sizes: 5-6, 7-8, 9-10, 11-12, 13-14 Finish length is made to a standard size. Please see measurement chart on page 9.