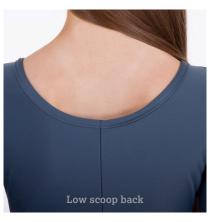

# Hayley leotard Classic range

Scoop neck

USA350 Harley Leotard Available in all lycra colours. Scoop neck front and back with long lycra sleeves. Easy pull on leotard. Designs cannot be altered

£40.00 Please note prices are in GBP. Available in all DSI Lycra colours Sizes: 5-6, 7-8, 9-10, 11-12, 13-14