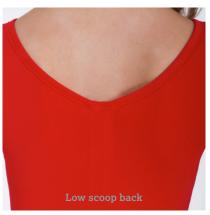

# Ella Ballroom dress Premium made to order

**USA250 Ella Ballroom Juvenile Dress** Drop waisted crepe dress with an elegant

cap sleeve, scoop neck front and back and ruched hip detail.

Panelled skirt with a simple roll hem finish. Easy pull on dress, no zip. With this style of dress you can choose your choice of sleeves from, sleeveless to cap sleeve, ¾ length or full length.