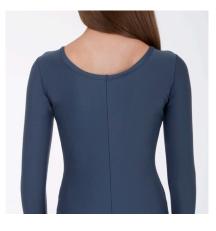

#### **USA100** Piper Juvenile Dress

Our beautiful Piper Dress has a stunning V shaped body with a scoop neck, v back and a small satin trim.

With this style of dress you can choose your choice of sleeves from, sleeveless to cap sleeve, <sup>3</sup>/<sub>4</sub> length or full length.

Sleeves will come with a small satin trim to match the neckline.

Easy pull on dress, with a full circular skirt and a roll hem to finish.

Ballroom £180.00 Latin £160.00 Please note prices are in GBP. Available in all DSI Crepe colours Sizes: 5-6, 7-8, 9-10, 11-12, 13-14 If you would like a standard size please see our measurement chart on page 9. Alternatively you can order made to measure for an extra £45.00.