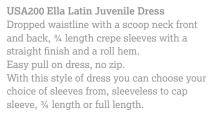

# Ella Latin dress Premium made to order

Latin £160.00 Please note prices are in GBP. Available in all DSI Crepe colours Sizes: 5-6, 7-8, 9-10, 11-12, 13-14 If you would like a standard size please see our measurement chart on page 9. Alternatively you can order made to measure for an extra £45.00.