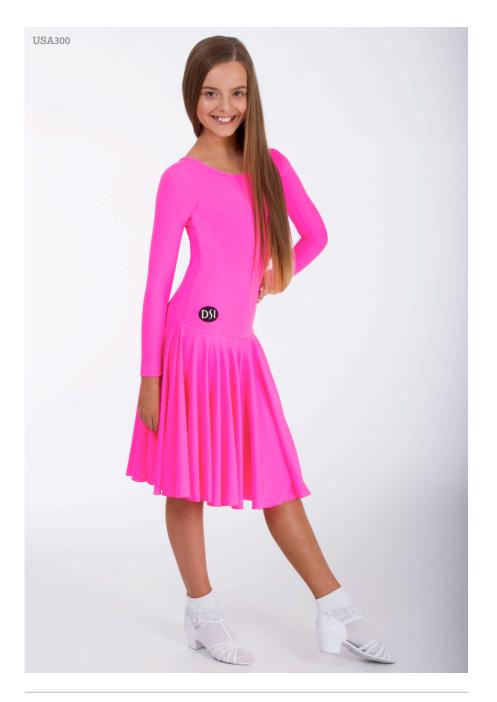

# Heidi dress Classic range

Scop neck

### USA300 Heidi Juvenile Dress

Available in all lycra colours. Scoop neck front and back with long lycra sleeves, a full circular skirt and a roll hem finish. Easy pull on dress. Designs cannot be altered.

Ballroom £99.00 Latin £80.00 Please note prices are in GBP. Available in all DSI Lycra colours Sizes: 5-6, 7-8, 9-10, 11-12, 13-14 Finish length is made to a standard size. Please see measurement chart on page 9.