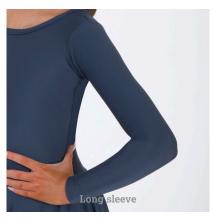

#### **USA100** Piper Juvenile Dress

Our beautiful Piper Dress has a stunning V shaped body with a scoop neck, v back and a small satin trim.

With this style of dress you can choose your choice of sleeves from, sleeveless to cap sleeve, <sup>3</sup>/<sub>4</sub> length or full length.

Sleeves will come with a small satin trim to match the neckline.

Easy pull on dress, with a full circular skirt and a roll hem to finish.

Ballroom £180.00 Latin £160.00 Please note prices are in GBP. Available in all DSI Crepe colours Sizes: 5-6, 7-8, 9-10, 11-12, 13-14 If you would like a standard size please see our measurement chart on page 9. Alternatively you can order made to measure for an extra £45.00.