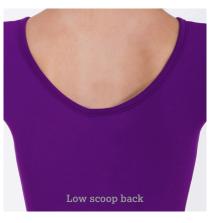

# Ella Latin dress Premium made to order

Latin £160.00 Please note prices are in GBP. Available in all DSI Crepe colours Sizes: 5-6, 7-8, 9-10, 11-12, 13-14 If you would like a standard size please see our measurement chart on page 9. Alternatively you can order made to measure for an extra £45.00.