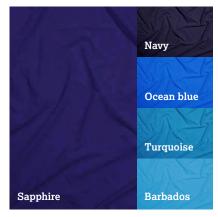

# Crepe

We are proud that the DSI Crepe is the only authentic crepe in the Dance market and the difference shows. Our commitment to providing simply the very best in Italian crepe has brought only joy to our customers who appreciate the drape, the softness and the flowing movement that only the finest original crepe can provide. Beautiful to work with and ethereal in its effect there is no comparison with inferior copies. Revel in the range of colours and enhance your performance with the ultimate for the discerning dancer.

1150 Crepe

Aqua, Black, Burgundy, Cerise, Cocoa, Coral, Flame red, Flamenco, Hawaiian pink, Hematite, Lime, Navy, Ocean blue, Peppermint, Purple, Rose pink, Sapphire, Scarlet, Spring, Sunrise, Tan, Tangerine, Turquoise, White Width: 140cm 100% Nylon