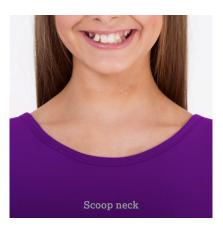

# Ella Latin dress Premium made to order

Latin £160.00 Please note prices are in GBP. Available in all DSI Crepe colours Sizes: 5-6, 7-8, 9-10, 11-12, 13-14 If you would like a standard size please see our measurement chart on page 9. Alternatively you can order made to measure for an extra £45.00.