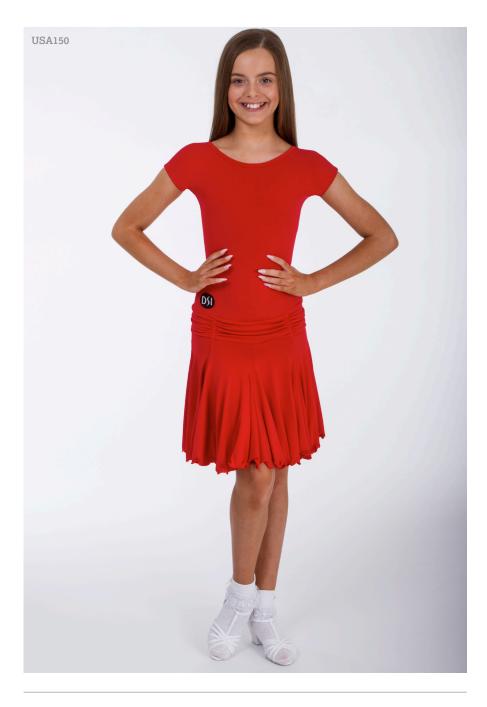

# Kayleigh dress Premium made to order

**USA150 Kayleigh Juvenile Dress** Drop waisted crepe dress with an elegant cap sleeve, scoop neck front and back and

ruched hip detail. Panelled skirt with a simple roll hem finish. Easy pull on dress, no zip. With this style of dress you can choose your

choice of sleeves from, sleeveless to cap sleeve, ¾ length or full length.

Ballroom £215.00 Latin £180.00 Please note prices are in GBP. Available in all DSI Crepe colours Sizes: 5-6, 7-8, 9-10, 11-12, 13-14 If you would like a standard size please see our measurement chart on page 9. Alternatively you can order made to measure for an extra £45.00.