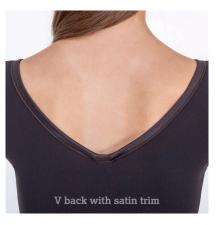

#### **USA100** Piper Juvenile Dress

Our beautiful Piper Dress has a stunning V shaped body with a scoop neck, v back and a small satin trim.

With this style of dress you can choose your choice of sleeves from, sleeveless to cap sleeve, <sup>3</sup>/<sub>4</sub> length or full length.