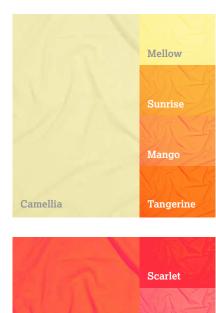

# Crepe

We are proud that the DSI Crepe is the only authentic crepe in the Dance market and the difference shows. Our commitment to providing simply the very best in Italian crepe has brought only joy to our customers who appreciate the drape, the softness and the flowing movement that only the finest original crepe can provide. Beautiful to work with and ethereal in its effect there is no comparison with inferior copies. Revel in the range of colours and enhance your performance with the ultimate for the discerning dancer.

1150 Crepe

Aqua, Black, Burgundy, Cerise, Cocoa, Coral, Flame red, Flamenco, Hawaiian pink, Hematite, Lime, Navy, Ocean blue, Peppermint, Purple, Rose pink, Sapphire, Scarlet, Spring, Sunrise, Tan, Tangerine, Turquoise, White Width: 140cm 100% Nylon