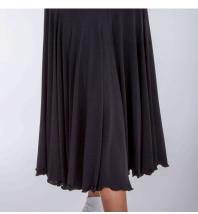

Sleeves will come with a small satin trim to match the neckline.

Easy pull on dress, with a full circular skirt and a roll hem to finish.

Ballroom £180.00 Latin £160.00 Please note prices are in GBP. Available in all DSI Crepe colours Sizes: 5-6, 7-8, 9-10, 11-12, 13-14 If you would like a standard size please see our measurement chart on page 9. Alternatively you can order made to measure for an extra £45.00.

# Ella Ballroom dress Premium made to order

**USA250 Ella Ballroom Juvenile Dress** Drop waisted crepe dress with an elegant

cap sleeve, scoop neck front and back and ruched hip detail.

Panelled skirt with a simple roll hem finish. Easy pull on dress, no zip. With this style of dress you can choose your choice of sleeves from, sleeveless to cap sleeve, ¾ length or full length.

### Henny skirt Classic range

**USA400 Henny Juvenile Skirt** Available in all lycra colours. Full circular skirt and a roll hem finish. Easy hook and bar fastening Designs cannot be altered.

Ballroom £72.50 Latin £62.50 Please note prices are in GBP. Available in all DSI Lycra colours Sizes: 5-6, 7-8, 9-10, 11-12, 13-14 Finish length is made to a standard size. Please see measurement chart on page 9.