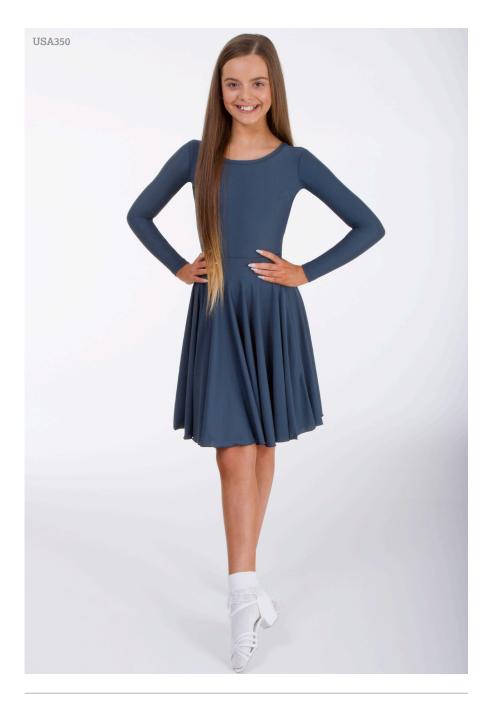

# Hayley leotard Classic range

Scoop neck

USA350 Harley Leotard Available in all lycra colours. Scoop neck front and back with long lycra sleeves. Easy pull on leotard. Designs cannot be altered

£40.00 Please note prices are in GBP. Available in all DSI Lycra colours Sizes: 5-6, 7-8, 9-10, 11-12, 13-14