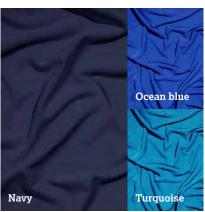

# Crepe

We are proud that the DSI Crepe is the only authentic crepe in the Dance market and the difference shows. Our commitment to providing simply the very best in Italian crepe has brought only joy to our customers who appreciate the drape, the softness and the flowing movement that only the finest original crepe can provide. Beautiful to work with and ethereal in its effect there is no comparison with inferior copies. Revel in the range of colours and enhance your performance with the ultimate for the discerning dancer.

1150 Crepe

Aqua, Black, Burgundy, Cerise, Cocoa, Coral, Flame red, Flamenco, Hawaiian pink, Hematite, Lime, Navy, Ocean blue, Peppermint, Purple, Rose pink, Sapphire, Scarlet, Spring, Sunrise, Tan, Tangerine, Turquoise, White Width: 140cm 100% Nylon