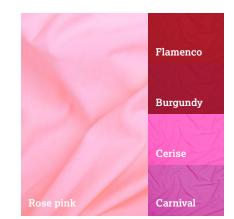

# Crepe

We are proud that the DSI Crepe is the only authentic crepe in the Dance market and the difference shows. Our commitment to providing simply the very best in Italian crepe has brought only joy to our customers who appreciate the drape, the softness and the flowing movement that only the finest original crepe can provide. Beautiful to work with and ethereal in its effect there is no comparison with inferior copies. Revel in the range of colours and enhance your performance with the ultimate for the discerning dancer.

1150 Crepe

Aqua, Black, Burgundy, Cerise, Cocoa, Coral, Flame red, Flamenco, Hawaiian pink, Hematite, Lime, Navy, Ocean blue, Peppermint, Purple, Rose pink, Sapphire, Scarlet, Spring, Sunrise, Tan, Tangerine, Turquoise, White Width: 140cm 100% Nylon