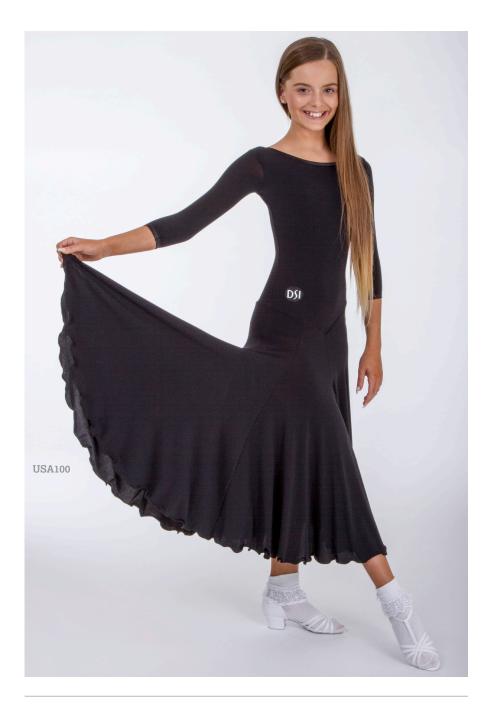

# Piper juvenile dress Premium made to order

#### **USA100** Piper Juvenile Dress

Our beautiful Piper Dress has a stunning V shaped body with a scoop neck, v back and a small satin trim.

With this style of dress you can choose your choice of sleeves from, sleeveless to cap sleeve, <sup>3</sup>/<sub>4</sub> length or full length.

Sleeves will come with a small satin trim to match the neckline.

Easy pull on dress, with a full circular skirt and a roll hem to finish.

Ballroom £180.00 Latin £160.00 Please note prices are in GBP. Available in all DSI Crepe colours Sizes: 5-6, 7-8, 9-10, 11-12, 13-14 If you would like a standard size please see our measurement chart on page 9. Alternatively you can order made to measure for an extra £45.00.