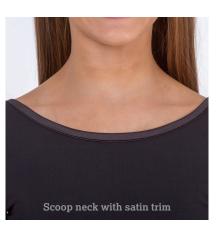

#### **USA100** Piper Juvenile Dress

Our beautiful Piper Dress has a stunning V shaped body with a scoop neck, v back and a small satin trim.

With this style of dress you can choose your choice of sleeves from, sleeveless to cap sleeve, <sup>3</sup>/<sub>4</sub> length or full length.