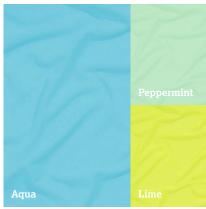

# Crepe

We are proud that the DSI Crepe is the only authentic crepe in the Dance market and the difference shows. Our commitment to providing simply the very best in Italian crepe has brought only joy to our customers who appreciate the drape, the softness and the flowing movement that only the finest original crepe can provide. Beautiful to work with and ethereal in its effect there is no comparison with inferior copies. Revel in the range of colours and enhance your performance with the ultimate for the discerning dancer.

1150 Crepe

Aqua, Black, Burgundy, Cerise, Cocoa, Coral, Flame red, Flamenco, Hawaiian pink, Hematite, Lime, Navy, Ocean blue, Peppermint, Purple, Rose pink, Sapphire, Scarlet, Spring, Sunrise, Tan, Tangerine, Turquoise, White Width: 140cm 100% Nylon