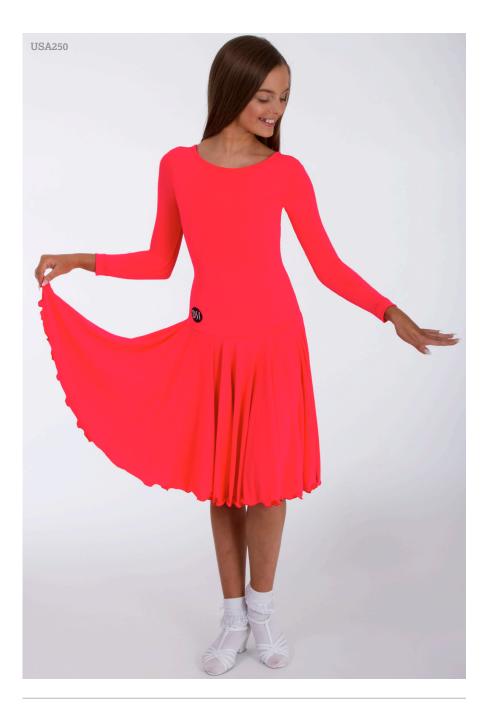

# Ella Ballroom dress Premium made to order

**USA250 Ella Ballroom Juvenile Dress** Drop waisted crepe dress with an elegant

cap sleeve, scoop neck front and back and ruched hip detail.

Panelled skirt with a simple roll hem finish. Easy pull on dress, no zip. With this style of dress you can choose your choice of sleeves from, sleeveless to cap sleeve, ¾ length or full length.