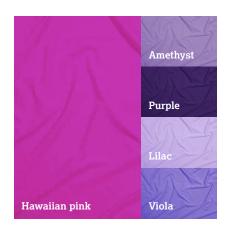

# Crepe

We are proud that the DSI Crepe is the only authentic crepe in the Dance market and the difference shows. Our commitment to providing simply the very best in Italian crepe has brought only joy to our customers who appreciate the drape, the softness and the flowing movement that only the finest original crepe can provide. Beautiful to work with and ethereal in its effect there is no comparison with inferior copies. Revel in the range of colours and enhance your performance with the ultimate for the discerning dancer.

1150 Crepe

Aqua, Black, Burgundy, Cerise, Cocoa, Coral, Flame red, Flamenco, Hawaiian pink, Hematite, Lime, Navy, Ocean blue, Peppermint, Purple, Rose pink, Sapphire, Scarlet, Spring, Sunrise, Tan, Tangerine, Turquoise, White Width: 140cm 100% Nylon