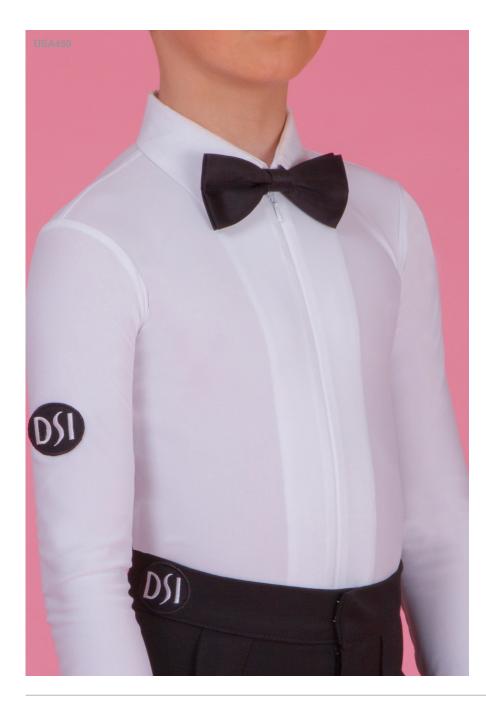

### Boys Competition Shirt & Trouser Premium made to order

**USA450 Lycra Competition Shirt with a zip** White Lycra, Zip fastening, Cufflink hole New and improved collar. Sizes: 5-14yrs

£70.00 Please note prices are in GBP. Standard sizes come un-hemmed, binding included.