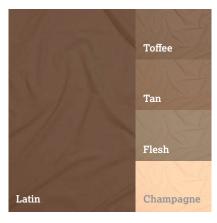

# Crepe

We are proud that the DSI Crepe is the only authentic crepe in the Dance market and the difference shows. Our commitment to providing simply the very best in Italian crepe has brought only joy to our customers who appreciate the drape, the softness and the flowing movement that only the finest original crepe can provide. Beautiful to work with and ethereal in its effect there is no comparison with inferior copies. Revel in the range of colours and enhance your performance with the ultimate for the discerning dancer.

1150 Crepe

Aqua, Black, Burgundy, Cerise, Cocoa, Coral, Flame red, Flamenco, Hawaiian pink, Hematite, Lime, Navy, Ocean blue, Peppermint, Purple, Rose pink, Sapphire, Scarlet, Spring, Sunrise, Tan, Tangerine, Turquoise, White Width: 140cm 100% Nylon