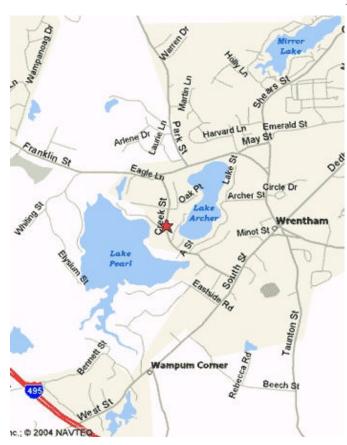

#### **Directions:**

We are unable to accept any reservation without full payment for all parties.

Take I-95 North or South to Exit 6B, I-495 North. Proceed to Exit 15 Wrentham/Plainville, then take a right onto 1A North. Follow for 1.5 miles to Creek Street. Take a left onto Creek Street. Follow Creek Street for approx. 1/2 mile. Take a left into Lake Pearl Luciano's entrance.

From Boston and Providence

#### From Worcester and Points West

Take I-495 South toward Cape Cod. Proceed to Exit 15 Wrentham/Plainville, then take a left onto 1A North, Follow for 1.5 miles to Creek Street. Take a left onto Creek Street. Follow Creek Street for approx. 1/2 mile. Take a left into Lake Pearl Luciano's entrance.

> Lake Pearl Luciano's 299 Creek Street Wrentham, Massachusetts 02093 Phone: (508) 384-3003