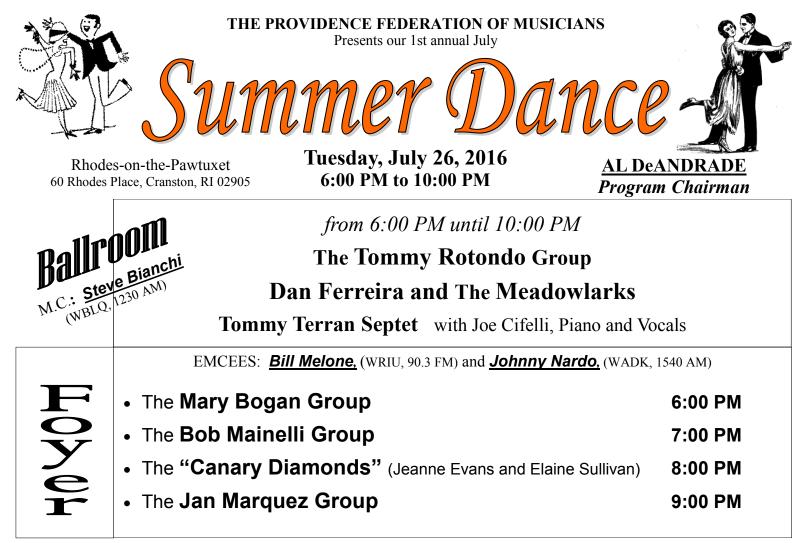

NOTE: Band lineups, personnel and times are subject to change

at the Door...\$20.00

## Mail Order Ticket Sales...\$15.00 Doors Open at 5:45 PM — Dancing 6:00 PM to 10:00 PM

To order tickets by mail, complete the form below and return it to the Providence Federation of Musicians. To make *table reservations*, please call our office from 10 a.m. to 3 p.m., Monday thru Friday.