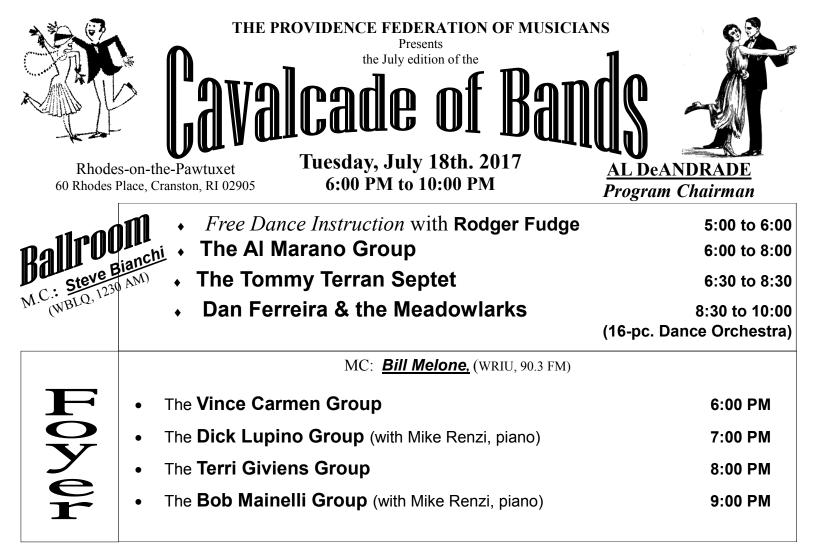

NOTE: Band lineups, personnel and times are subject to change

## Advance Mail Order Tickets...\$15.00 (No Credit or Debit Purchases) at the Door...\$20.00 Doors Open at 5:00 PM — Dancing 6:00 PM to 10:00 PM

To *order tickets by mail*, complete the form below and return it to the **Providence Federation of Musicians**. To make *table reservations*, please call our office from 10 a.m. to 3 p.m., Monday thru Friday.

Tel. 401-941-2717

| Ticket Mail | Order Form |  |
|-------------|------------|--|

Return to: Providence Federation of Musicians 681 Park Avenue, Suite 11 Cranston, RI 02910-2133 I would like to purchase \_\_\_\_\_\_ ticket(s) at \$15.00 per ticket. Enclosed is my cash/check in the amount of \$\_\_\_\_\_.00, made payable to <u>The Providence Federation of Musicians.</u> (NOT