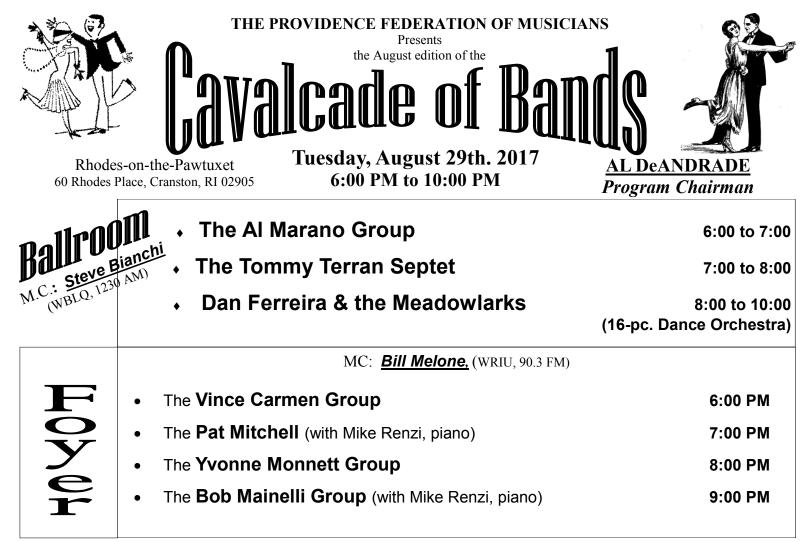

NOTE: Band lineups, personnel and times are subject to change

## Advance Mail Order Tickets...\$15.00 (No Credit or Debit Purchases) at the Door...\$20.00 Doors Open at 5:45 PM — Dancing 6:00 PM to 10:00 PM

To *order tickets by mail*, complete the form below and return it to the **Providence Federation of Musicians**. To make *table reservations*, please call our office from 10 a.m. to 3 p.m., Monday thru Friday.

Tel. 401-780-6887

| Ticket | Mail | Order | Form |
|--------|------|-------|------|
|        |      |       |      |

\_\_\_\_\_

Return to: Providence Federation of Musicians 172 Longfellow Street Providence, RI 02907-2621 I would like to purchase \_\_\_\_\_\_ ticket(s) at \$15.00 per ticket. Enclosed is my cash/check in the amount of \$\_\_\_\_\_\_.00, made payable to: <u>