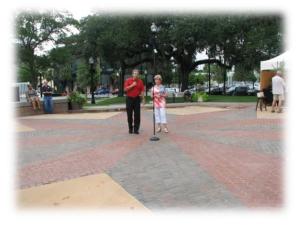

In celebration of the 50th Anniversary of USA Dance and in conjunction with National Ballroom Dance Week, we appeared at the opening season of the Ocala First Friday Art Walk which was a lot of fun and provided us exposure to visiting crowds. The rain stopped about an hour before starting time and it was clear for the rest of the evening. I want to thank Dennis Rose and Linda Bird for providing their services as DJ's. Dennis introduced us to the audience and gave some background of the Ocala Chapter USA Dance organization as well as the 50th Anniversary celebration of USA Dance. USA Dance is a national organization with our chapter being one of 160 chapters throughout the country. We danced a variety of dances on the square and ended with the audience participating in a merengue. Some of the spectators were reluctant to join in but after we got them up dancing they were all smiles and remarked how much fun it was. The downtown area as well as the square was filled with artists, music and good food as the local restaurants and stores are open late for the event.

### Pictures from Recent Fun Activities at USA Dance Ocala