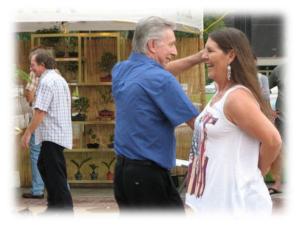

In celebration of the 50th Anniversary of USA Dance and in conjunction with National Ballroom Dance Week, we appeared at the opening season of the Ocala First Friday Art Walk which was a lot of fun and provided us exposure to visiting crowds. The rain stopped about an hour before starting time and it was clear for the rest of the evening. I want to thank Dennis Rose and Linda Bird for providing their services as DJ's. Dennis introduced us to the audience and gave some background of the Ocala Chapter USA Dance organization as well as the 50th Anniversary celebration of USA Dance. USA Dance is a national organization with our chapter being one of 160 chapters throughout the country. We danced a variety of dances on the square and ended with the audience participating in a merengue. Some of the spectators were reluctant to join in but after we got them up dancing they were all smiles and remarked how much fun it was. The downtown area as well as the square was filled with artists, music and good food as the local restaurants and stores are open late for the event.

### Pictures from Recent Fun Activities at USA Dance Ocala