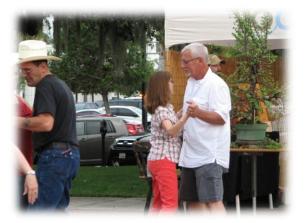

In celebration of the 50th Anniversary of USA Dance and in conjunction with National Ballroom Dance Week, we appeared at the opening season of the Ocala First Friday Art Walk which was a lot of fun and provided us exposure to visiting crowds. The rain stopped about an hour before starting time and it was clear for the rest of the evening. I want to thank Dennis Rose and Linda Bird for providing their services as DJ's. Dennis introduced us to the audience and gave some background of the Ocala Chapter USA Dance organization as well as the 50th Anniversary celebration of USA Dance. USA Dance is a national organization with our chapter being one of 160 chapters throughout the country. We danced a variety of dances on the square and ended with the audience participating in a merengue. Some of the spectators were reluctant to join in but after we got them up dancing they were all smiles and remarked how much fun it was. The downtown area as well as the square was filled with artists, music and good food as the local restaurants and stores are open late for the event.

### Pictures from Recent Fun Activities at USA Dance Ocala