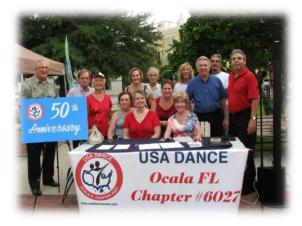

In celebration of the 50th Anniversary of USA Dance and in conjunction with National Ballroom Dance Week, we appeared at the opening season of the Ocala First Friday Art Walk which was a lot of fun and provided us exposure to visiting crowds. The rain stopped about an hour before starting time and it was clear for the rest of the evening. I want to thank Dennis Rose and Linda Bird for providing their services as DJ's. Dennis introduced us to the audience and gave some background of the Ocala Chapter USA Dance organization as well as the 50th Anniversary celebration of USA Dance. USA Dance is a national organization with our chapter being one of 160 chapters throughout the country. We danced a variety of dances on the square and ended with the audience participating in a merengue. Some of the spectators were reluctant to join in but after we got them up dancing they were all smiles and remarked how much fun it was. The downtown area as well as the square was filled with artists, music and good food as the local restaurants and stores are open late for the event.

# Ocala Chapter Celebration of the 50th Anniversary the USA Dance at First Friday Art Walk in Downtown Ocala