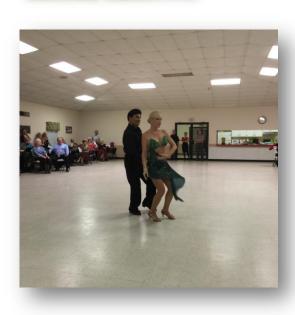

# PHOTO'S FROM RECENT EVENT

Our December 2<sup>nd</sup> dance was a huge success with over 80+ in attendance and featured Felix and Annie, the dance professionals from the Palm Coast area. They performed a fiery Latin Salsa which had everyone gasping for air. They certainly have the caliper of dance as well as the look of Dancing-with-the-Stars exhibitions. Annie's outfit was sizzling as were she and Felix's moves. Popular DJ's, Marty & Liz provided the wonderful music throughout the evening.