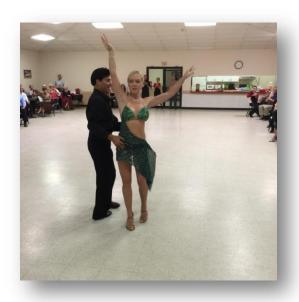

# PHOTO'S FROM RECENT EVENT

Our December 2<sup>nd</sup> dance was a huge success with over 80+ in attendance and featured Felix and Annie, the dance professionals from the Palm Coast area. They performed a fiery Latin Salsa which had everyone gasping for air. They certainly have the caliper of dance as well as the look of Dancing-with-the-Stars exhibitions. Annie's outfit was sizzling as were she and Felix's moves. Popular DJ's, Marty & Liz provided the wonderful music throughout the evening.