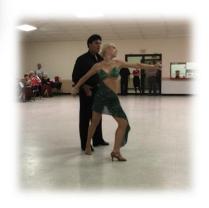

Our December 2<sup>nd</sup> dance was a huge success with over 80+ in attendance and featured Felix and Annie, the dance professionals from the Palm Coast area. They performed a fiery Latin Salsa which had everyone gasping for air. They certainly have the caliper of dance as well as the look of Dancing-with-the-Stars exhibitions. Annie's outfit was sizzling as were she and Felix's moves. Popular DJ's, Marty & Liz provided the wonderful music throughout the evening.

Felix and Annie will be back in March and will teach private lessons. They will teach separately or as a couple. We are booking that now so if you are interested please call me to sign up. We already have several people signed up after seeing their performance. Come on guys...get those dancin' feet moving! Annie will teach you girls as well.

# PHOTO'S FROM RECENT EVENT