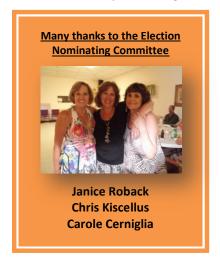

I also want to acknowledge our outgoing board members for their dedication and hard work over the past few years. They are: Mary Hofmann who provided the many trays of hors d'oeuvres and did many hospitality chores over the past 4 years; Janice Roback for organizing the election committee and running other events during her position on the board; Bill Wayland who was in charge of membership and taught dance lessons for the "Beginners" dance program. Thank you all!

# PHOTO'S FROM RECENT EVENT