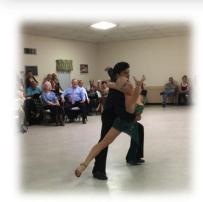

# PHOTO'S FROM RECENT EVENT

Our December 2<sup>nd</sup> dance was a huge success with over 80+ in attendance and featured Felix and Annie, the dance professionals from the Palm Coast area. They performed a fiery Latin Salsa which had everyone gasping for air. They certainly have the caliper of dance as well as the look of Dancing-with-the-Stars exhibitions. Annie's outfit was sizzling as were she and Felix's moves. Popular DJ's, Marty & Liz provided the wonderful music throughout the evening.