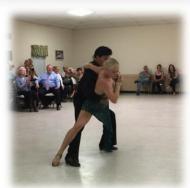

Our December 2<sup>nd</sup> dance was a huge success with over 80+ in attendance and featured Felix and Annie, the dance professionals from the Palm Coast area. They performed a fiery Latin Salsa which had everyone gasping for air. They certainly have the caliper of dance as well as the look of Dancing-with-the-Stars exhibitions. Annie's outfit was sizzling as were she and Felix's moves. Popular DJ's, Marty & Liz provided the wonderful music throughout the evening.

Felix and Annie will be back in March and will teach private lessons. They will teach separately or as a couple. We are booking that now so if you are interested please call me to sign up. We already have several people signed up after seeing their performance. Come on guys...get those dancin' feet moving! Annie will teach you girls as well.

# PHOTO'S FROM RECENT EVENT