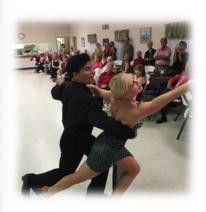

Our December 2<sup>nd</sup> dance was a huge success with over 80+ in attendance and featured Felix and Annie, the dance professionals from the Palm Coast area. They performed a fiery Latin Salsa which had everyone gasping for air. They certainly have the caliper of dance as well as the look of Dancing-with-the-Stars exhibitions. Annie's outfit was sizzling as were she and Felix's moves. Popular DJ's, Marty & Liz provided the wonderful music throughout the evening.

Felix and Annie will be back in March and will teach private lessons. They will teach separately or as a couple. We are booking that now so if you are interested please call me to sign up. We already have several people signed up after seeing their performance. Come on guys...get those dancin' feet moving! Annie will teach you girls as well.

# PHOTO'S FROM RECENT EVENT