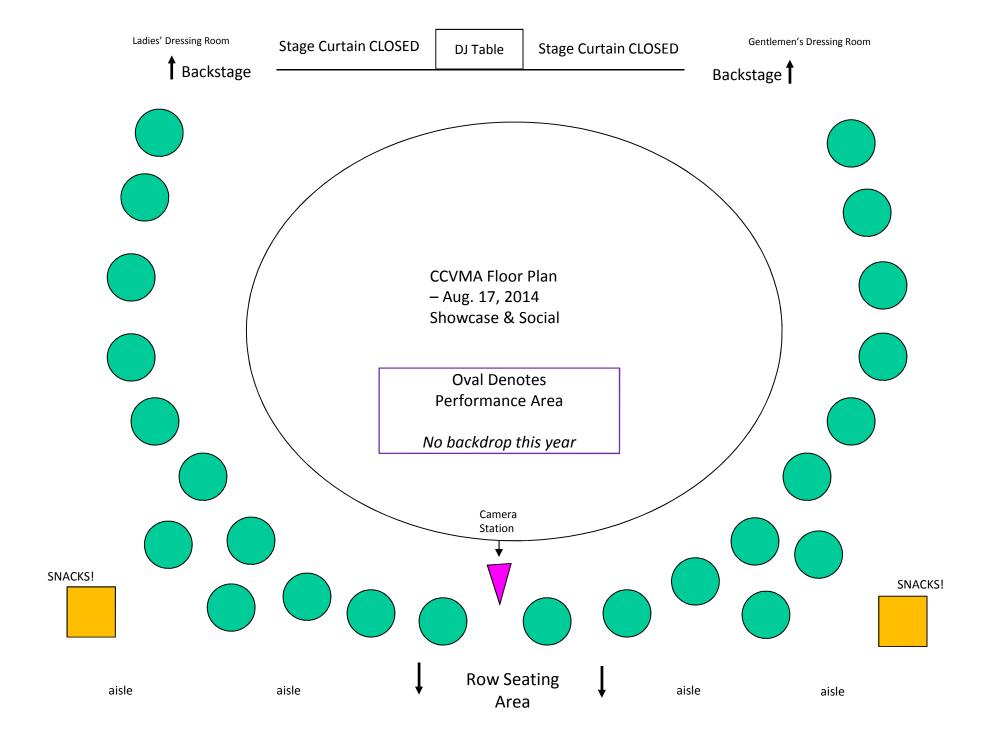

#### **Show Day:**

Wear your best and sparkliest dance attire! Costumes are not required, but are encouraged.

We encourage performers to arrive early to warm up before social dancing begins, and to secure your seats if you are not with a group. This year's event includes over three hours of social dancing, which will occur before, after, and during the breaks between Acts. If you need to run your routine on the main floor before general dancing begins, please plan to arrive between 5:00 – 5:15.

There will be dressing rooms backstage for men and women, with garment racks. <u>Please mark your shoe bags, garment bags, etc with your initials or name, and keep a list of what you bring with you.</u> Check your list before you leave to make sure you have all of your belongings. USA Dance assumes no responsibility for forgotten items.

#### Video and Photographs:

We take an "official" video recording. You may request, on your consent form, that your video not be posted on the chapter's YouTube channel. You may ask a friend to video your performance from behind our "official" videographer.

If you dance too close to the camera, or too far to the left or right, you will not be in frame. We advise all dancers in a given routine enter & exit at a single side of the floor, so that all dancers can be seen. Your best results will be if you plan your choreography for a 20' x 30' (approximately) space and keep toward the stage side of the floor. Our crew will put down a small tape line to indicate the optimal performance area.

You are welcome to take posed photographs on the stage behind the curtain.