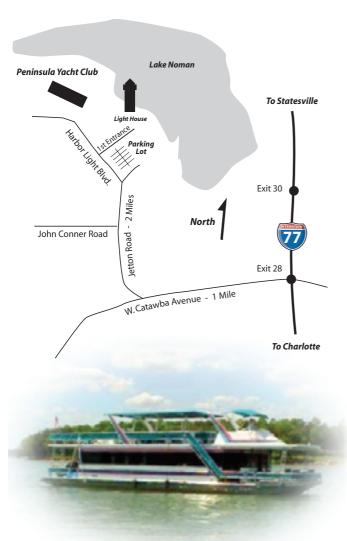

## **Directions From Charlotte:**

I-77 North to Exit 28; At the end to the exit ramp, take a left on W. Catawba Avenue; Go 1 mile and turn right onto Jetton Road; Go 2 miles and take a left on Harbor Light Blvd. The Peninsula Yacht Club is 1/4 mile on your right.

## Very Important:

"Yachta, Yachta, Yachta" Yacht Charters has an agreement with the Yacht Club to park in a specific area which is very close to the boardwalk and the loading area for your cruise. There are three entrances to the Peninsula Yacht Club. There will be a sign directing charter guests at the first entrance; turn right into the parking lot. There will be a second sign directing guests to park in the parking lot to the right. Everyone must park to the right of the black and white striped lighthouse.