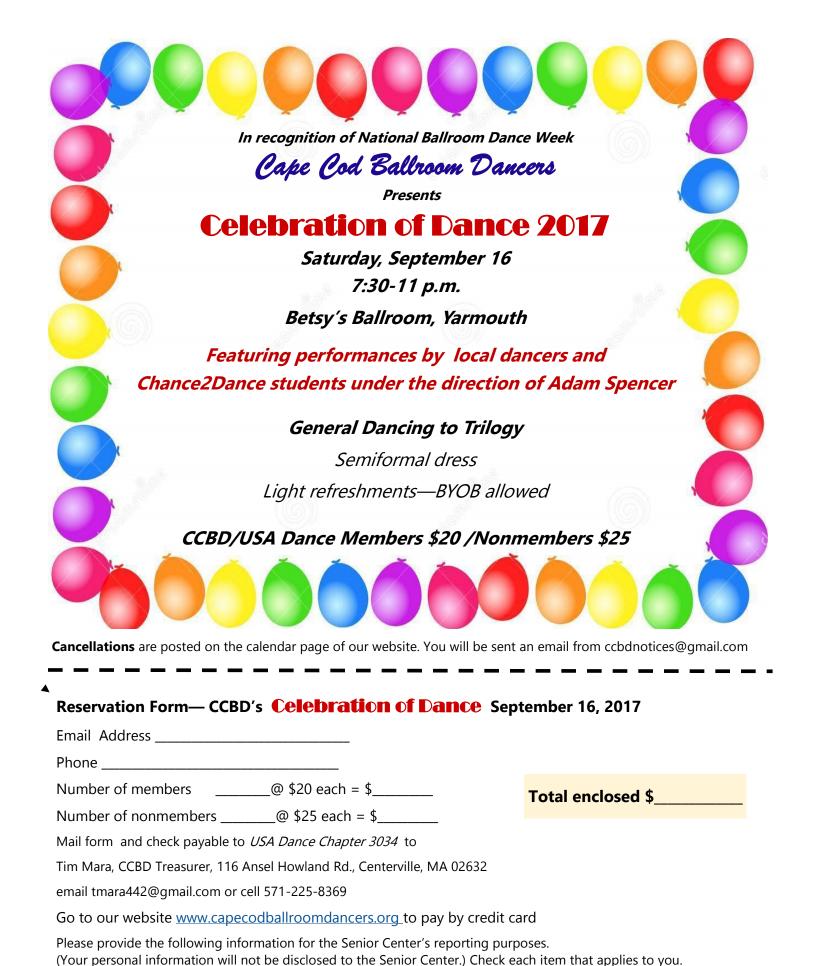

## Please join our

## **Celebration of Dance 2017**WORKSHOPS

Sunday, September 24 from 1-4 p.m. at Betsy's Ballroom Featuring Kathy St. Jean and Randy Deats

Go to our website <u>www.capecodballroomdancers.org</u> for details.